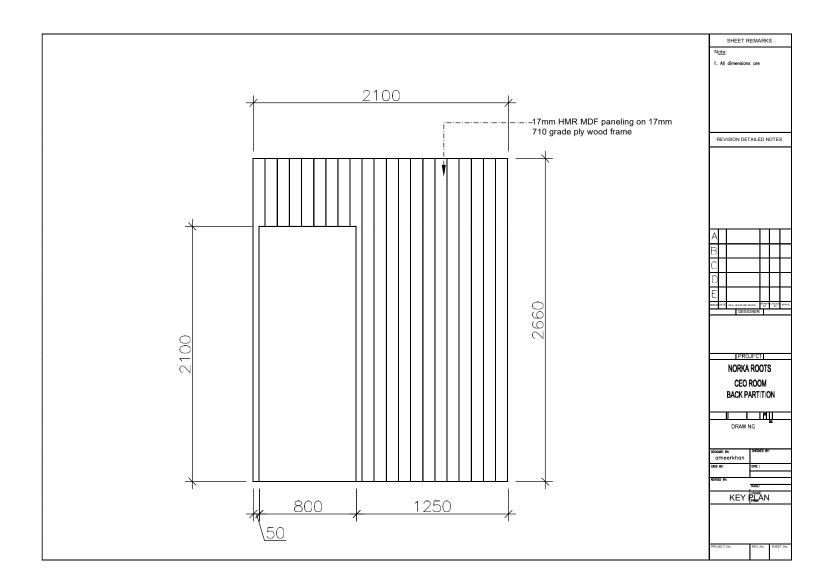

- PARTITION 60 Sq.ft (Back wall partition made with plywood frame and a flesh door as per design)
- PANELLING 120 Sq. ft (HDMR panelling in partition both sides as per existing style)
- ഓഫീസ് കാബിൻ നേരിട്ട് സന്ദർശിച്ച് ഓഫീസുമായി ബന്ധഷെട്ട് നല്കിയിരിക്കുന്ന വിവരങ്ങൾ ഉറഷു വരുത്തേണ്ടതാണ്.
- ടെൻഡറുകൾ സീൽഡ് ചെയ്തവ ആയിരിക്കണം.

## INTERIOR WORKS AT CEO OFFICE TRIVANDRUM.

| SI<br>No.        | Description                                                                 | Quantity | Rate | Amount |
|------------------|-----------------------------------------------------------------------------|----------|------|--------|
| 1                | PARTITION                                                                   |          |      |        |
|                  | Back wall partition made with plywood frame and a flesh door as per design. | 60 sqft  |      |        |
| 2                | PANELLING                                                                   |          |      |        |
|                  | HDMR paneling in partition both sides as per existing style.                | 120 sqft |      |        |
|                  |                                                                             |          |      |        |
| SUB<br>TOTAL     |                                                                             |          |      |        |
|                  |                                                                             |          |      |        |
| GS<br>T          |                                                                             | 18%      |      |        |
|                  |                                                                             |          |      |        |
| TOTAL            |                                                                             |          |      |        |
| Amount In Words- |                                                                             |          |      |        |